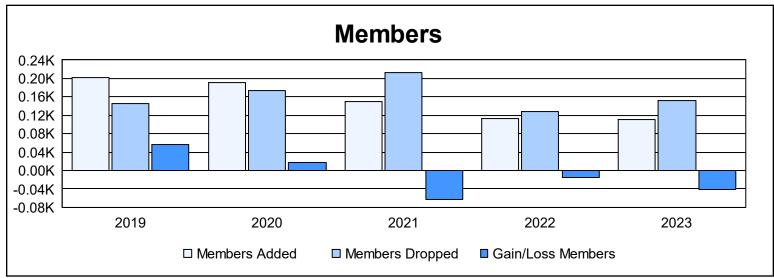

District 310 B As of June 2023 Cumulative

| Year      | New<br>Clubs | Dropped<br>Clubs | Gain/<br>Loss<br>Clubs | New<br>Members | Charter<br>Members | Reinstate<br>Members | Transfer<br>Members | Total<br>Member<br>Added | Total<br>Members<br>Dropped | Gain/<br>Loss<br>Members |
|-----------|--------------|------------------|------------------------|----------------|--------------------|----------------------|---------------------|--------------------------|-----------------------------|--------------------------|
| 2018-2019 | 1            | 0                | 1                      | 111            | 79                 | 8                    | 4                   | 202                      | 146                         | 56                       |
| 2019-2020 | 2            | 0                | 2                      | 111            | 65                 | 13                   | 2                   | 191                      | 173                         | 18                       |
| 2020-2021 | 1            | 0                | 1                      | 89             | 40                 | 13                   | 7                   | 149                      | 212                         | -63                      |
| 2021-2022 | 0            | 0                | 0                      | 95             | 5                  | 11                   | 2                   | 113                      | 128                         | -15                      |
| 2022-2023 | 0            | 1                | -1                     | 100            | 3                  | 8                    | 0                   | 111                      | 153                         | -42                      |
| Average   | 1            | 0                | 1                      | 101            | 38                 | 11                   | 3                   | 153                      | 162                         | -9                       |