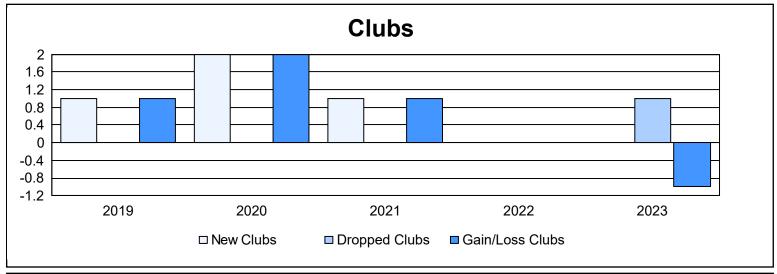

District 310 B As of June 2023 Cumulative

| Year      | New<br>Clubs | Dropped<br>Clubs | Gain/<br>Loss<br>Clubs | New<br>Members | Charter<br>Members | Reinstate<br>Members | Transfer<br>Members | Total<br>Member<br>Added | Total<br>Members<br>Dropped | Gain/<br>Loss<br>Members |
|-----------|--------------|------------------|------------------------|----------------|--------------------|----------------------|---------------------|--------------------------|-----------------------------|--------------------------|
| 2018-2019 | 1            | 0                | 1                      | 111            | 79                 | 8                    | 4                   | 202                      | 146                         | 56                       |
| 2019-2020 | 2            | 0                | 2                      | 111            | 65                 | 13                   | 2                   | 191                      | 173                         | 18                       |
| 2020-2021 | 1            | 0                | 1                      | 89             | 40                 | 13                   | 7                   | 149                      | 212                         | -63                      |
| 2021-2022 | 0            | 0                | 0                      | 95             | 5                  | 11                   | 2                   | 113                      | 128                         | -15                      |
| 2022-2023 | 0            | 1                | -1                     | 100            | 3                  | 8                    | 0                   | 111                      | 153                         | -42                      |
| Average   | 1            | 0                | 1                      | 101            | 38                 | 11                   | 3                   | 153                      | 162                         | -9                       |